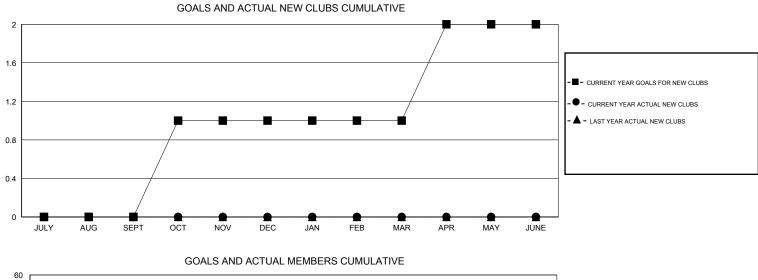

## GMT: Kenneth Schwols

GMT CA 1

| Clubs                        |                  |           |                  |                  | Members                      |                    |                                     |                    |                  |  |
|------------------------------|------------------|-----------|------------------|------------------|------------------------------|--------------------|-------------------------------------|--------------------|------------------|--|
| RESULTS FOR 2015-2016        |                  |           |                  |                  | RESULTS FOR 2015-2016        |                    |                                     |                    |                  |  |
| QUARTER                      | NEW CLUB<br>GOAL | NEW CLUBS | DROPPED<br>CLUBS | NET<br>GAIN/LOSS | QUARTER                      | NEW MEMBER<br>GOAL | CHARTER AND<br>NEW MEMBERS<br>ADDED | DROPPED<br>MEMBERS | NET<br>GAIN/LOSS |  |
| JULY/AUG/SEPT<br>OCT/NOV/DEC | 0<br>1           | 0<br>0    | 0<br>1           | 0<br>-1          | JULY/AUG/SEPT<br>OCT/NOV/DEC | 3<br>22            | 9<br>18                             | 24<br>38           | -15<br>-20       |  |
| JAN/FEB/MAR<br>APR/MAY/JUNE  | 0<br>1           | 0<br>0    | 0<br>0           | 0<br>0           | JAN/FEB/MAR<br>APR/MAY/JUNE  | 3<br>22            | 8<br>0                              | 8<br>0             | 0<br>0           |  |