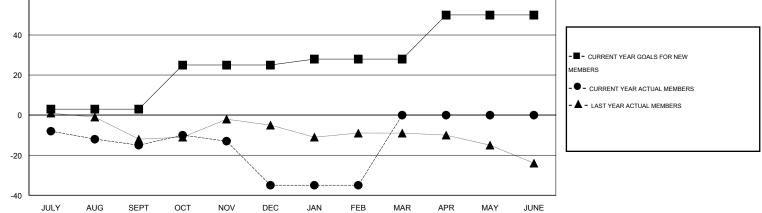

## GMT: Kenneth Schwols

GMT CA 1

| Clubs                        |                  |           |                  |                  | Members                      |                    |                                     |                    |                  |  |
|------------------------------|------------------|-----------|------------------|------------------|------------------------------|--------------------|-------------------------------------|--------------------|------------------|--|
| RESULTS FOR 2015-2016        |                  |           |                  |                  | RESULTS FOR 2015-2016        |                    |                                     |                    |                  |  |
| QUARTER                      | NEW CLUB<br>GOAL | NEW CLUBS | DROPPED<br>CLUBS | NET<br>GAIN/LOSS | QUARTER                      | NEW MEMBER<br>GOAL | CHARTER AND<br>NEW MEMBERS<br>ADDED | DROPPED<br>MEMBERS | NET<br>GAIN/LOSS |  |
| JULY/AUG/SEPT<br>OCT/NOV/DEC | 0<br>1           | 0<br>0    | 0<br>1           | 0<br>-1          | JULY/AUG/SEPT<br>OCT/NOV/DEC | 3<br>22            | 9<br>18                             | 24<br>38           | -15<br>-20       |  |
| JAN/FEB/MAR<br>APR/MAY/JUNE  | 0<br>1           | 0<br>0    | 0<br>0           | 0<br>0           | JAN/FEB/MAR<br>APR/MAY/JUNE  | 3<br>22            | 8<br>0                              | 8<br>0             | 0<br>0           |  |